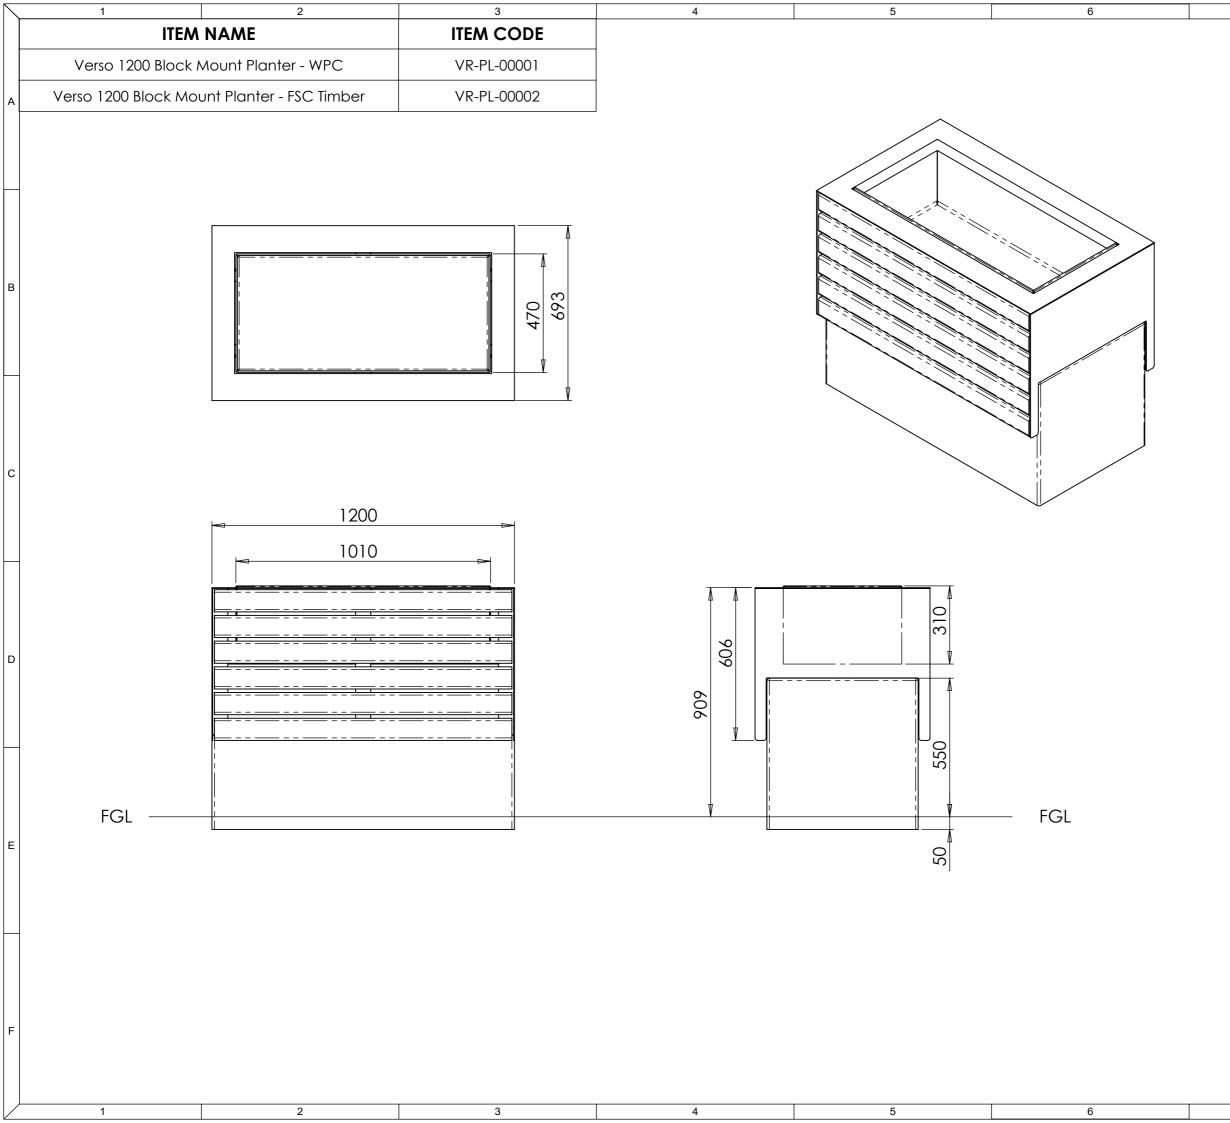

| 7                                                                                        |                                                                                                                                                                                                                    |                                                                                                                             | 8                          | / |
|------------------------------------------------------------------------------------------|--------------------------------------------------------------------------------------------------------------------------------------------------------------------------------------------------------------------|-----------------------------------------------------------------------------------------------------------------------------|----------------------------|---|
|                                                                                          | PRODUCT                                                                                                                                                                                                            | SPECIFI                                                                                                                     | CATION                     |   |
| MATER<br>Concret<br>FINISH<br>Silver G<br>FIXING<br>Root Fit                             | te<br>:<br>Grey                                                                                                                                                                                                    |                                                                                                                             |                            | 4 |
| PLANT<br>PLANT<br>(TOTA<br>CAPAC<br>FOUND<br>Concret<br>Ground<br>Ensure<br>the we       | DX WEIGHT:<br>IER FRAME - 150<br>IER LINER - 35 kg<br>L - 185 kg)<br>CITY - 140 Litres<br>DATIONS:<br>te grade C16/20 mass<br>d to be flat and leve<br>ground has sufficien<br>ight of the product.                | fill <b>1200 x 600 x 2</b><br>I.<br>t load bearing c<br>Where adverse s                                                     | apability to support       | E |
| INSTAL<br>1. Instal<br>2. Sling<br>3. Lowe<br>4. Mark<br>5. Drill I<br>6. Repo<br>+ M8 W | LATION:<br>Il 1200 Concrete block<br>product via RSA Ang<br>r planter body onto cc<br>hole positions onto cc<br>holes and insert Hilti D<br>sition Planter body and<br>lashers (4 off).<br>planter liner into body | with chosen prote<br>le at base of produ<br>oncrete block.<br>oncrete and remov<br>rrop in Anchors (4<br>id secure using M8 | uct<br>ve planter.<br>off) | c |
|                                                                                          |                                                                                                                                                                                                                    |                                                                                                                             |                            |   |
| Furniture Ma<br>Unless otherwi<br>Marshalls PLC<br>without prior no                      | otice.<br>Release                                                                                                                                                                                                  | s are in Millimetres                                                                                                        | arshalls Street            | E |
| Verso 1<br>Drawing<br>PS-VR<br>OF<br>Marsh<br>DRAWN F                                    | -PL-00001<br>Premier Way,<br>Lowfields Bu<br>Elland, Halifa<br>West Yorks, H                                                                                                                                       | TEL:<br>siness Park, EMA<br>x, www                                                                                          | rer - WPC                  |   |